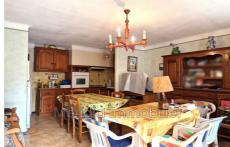

## Village house 438 Corbère

EXCLUSIVE - CORBERE Located at the foot of the Aspres massif between sea and mountains, in a charming village in the Pyrénées-Orientales, 4-room village house, 2 stories high, with a living area of 68.80 m² with garage and independent land: Ground floor: Living room/kitchen 25m², toilet. 1st floor: 2 bedrooms and a bathroom. 2nd floor: one bedroom 13.75m². After renovating this property, you will be able to enjoy a natural and calm living environment. The fees are the responsibility of the sellers. Information on the risks to which this property is exposed is available on the Georisques website: https://www.georisques.gouv.fr Frédéric SANZ 06 85 98 95 78