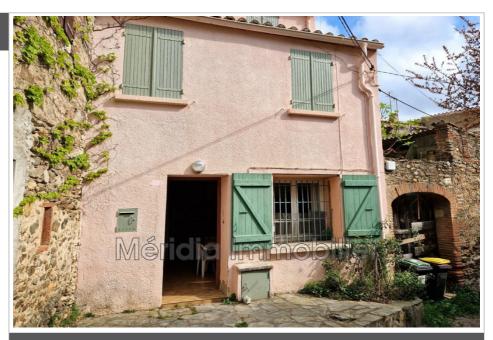

## Village house 438 Corbère

EXCLUSIVE - CORBERE Located at the foot of the Aspres massif between sea and mountains, in a charming village in the Pyrénées-Orientales, 4-room village house, 2 stories high, with a living area of 68.80 m² with garage and independent land: Ground floor: Living room/kitchen 25m², toilet. 1st floor: 2 bedrooms and a bathroom. 2nd floor: one bedroom 13.75m². After renovating this property, you will be able to enjoy a natural and calm living environment. The fees are the responsibility of the sellers. Information on the risks to which this property is exposed is available on the Georisques website: https://www.georisques.gouv.fr Frédéric SANZ 06 85 98 95 78

## 119 000 €

For sale village house

4 rooms Surface : 68 m<sup>2</sup>

Surface of the living: 25 m²
Surface of the land: 173 m²
Year of construction: 1900
Hot water: Electrique
Inner condition: To renovate
External condition: To renovate